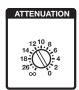

# Step 8 - Adjusting Attenuation

Adjust the audio attenuation using the rear panel potentiometers as shown below (see "Rear Panel Features and Operation" in the User Guide for more information).

**NOTE:** On some models, this adjustment is referred to as "level". The function is the same, whichever way your product is labeled.

XPA 1002 Series XI

XPA 2001 Series

XPA 1002

XPA 2001 Series